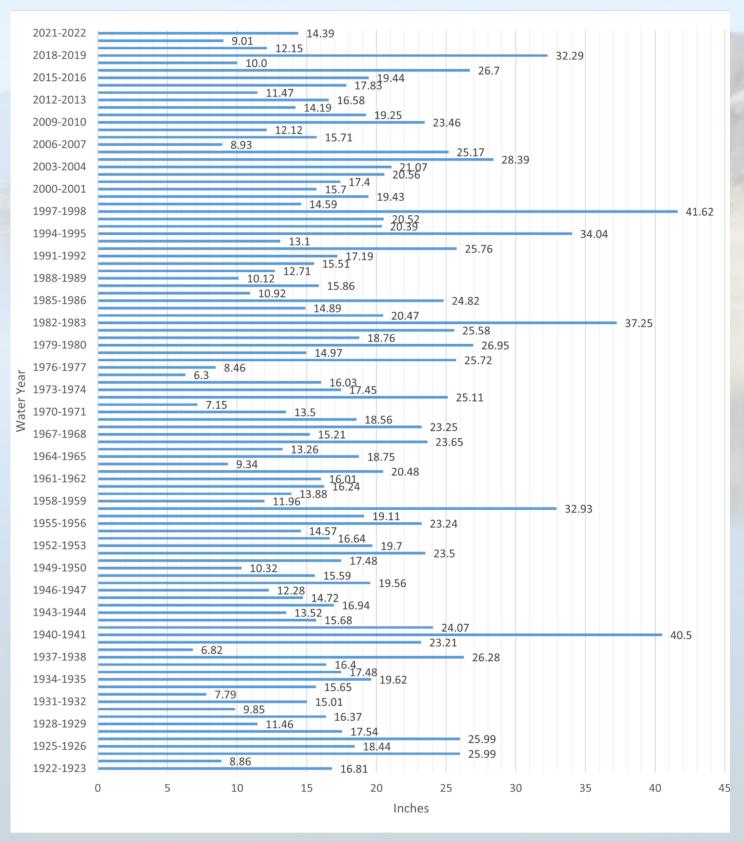

ilon repens                  | Chemical                           | 2         |
| Silverleaf Nightshade | Solanum elaeagnifolium             | Chemical/Mechanical                | 11        |
| Hoary Cress           | Cardaria draba                     | Chemical/Me <mark>chani</mark> cal | 2         |
| Purple Starthistle    | Centaurea calcitrapa               | Chemical/Mechanical                | 5         |
| Diffuse Knapweed      | Centaurea diffusa                  | Chemical/Mechanical                | 1         |
| Klamath Weed          | Hypericum perforatum               | Chemical/Mechanical                | 4         |
| Tree of Heaven        | Ailanthus altissima                | Chemical/Mechanical                | 2         |

## **GLENN COUNTY YEARLY RAINFALL 1922-2022**



Total rainfall recorded Oct. 1st through Sept. 30th.

The 100 year average of rainfall is 18.17 inches per year; 2021-2022 recorded 14.39 inches.

<sup>\*</sup>Data obtained from the California Nevada River Forecast Center, as recorded at the Orland location.

# A RECOUNT OF 2022 AND THE IMPACTS FELT BY AGRICULTURE IN GLENN COUNTY

For historical reference, this additional information is included to help explain the difficult year that Glenn County's agricultural industry experienced. Occurrences with significant impacts to Glenn County agriculture are illustrated below.

The year began in a drought status, as in the two previous years. On February 24, 2022, there were sustained freezing temperatures ranging between 23.1 – 29.8° F from 1:00am until 7:00am. The almond trees had bloomed by