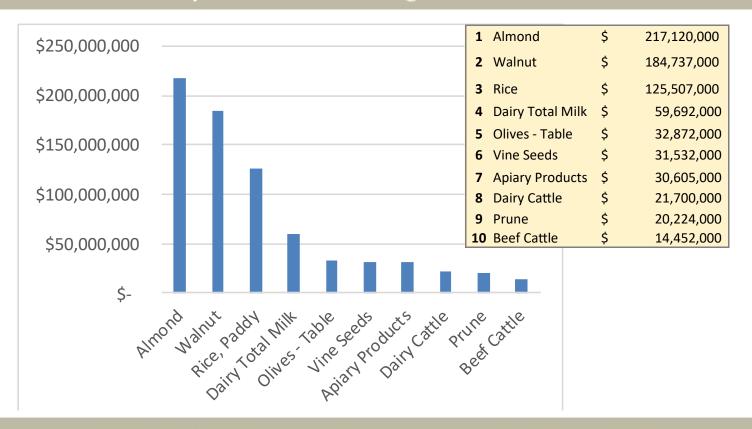

### Top Ten Leading Commodities

Almonds take the lead once again, as the number one commodity in Glenn County. They boast a value of \$217,120,000, which is down 3.2% from 2016 due to a decrease in price per ton. Walnuts are in the number two position with a value of \$184,737,000, up 23.9% due to an increase in price per ton. Rice remains in third with a value of \$125,507,000, an increase of 25.4% due to an increase in harvested acreage and in price per acre. The combination of almonds, walnuts, and rice represent 63.4% of the total commodity value for 2017.