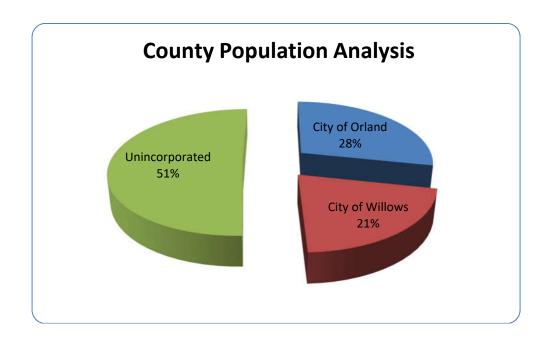

nding levels for both general purpose and restricted purpose activities has increased over time, the restricted purpose funding outpaces general purpose funding, as we increase our participation in programs funded by State and Federal sources.

The 2020/2021 budget is 6% larger than the previous year. This reflects an increase in Restricted Fund availability due to the current state of the economy at the local, State and Federal levels.

## **GLENN COUNTY POPULATION STATISTICS**

Taken from the State Department of Finance http://www.dof.ca.gov/Forecasting/Demographics/Estimates/documents/PriceandPopulation2020.pdf



| City of Orland  | 8,323  |
|-----------------|--------|
| City of Willows | 6,208  |
| Unincorporated  | 14,869 |
| Total County    |        |
| Population      | 29,400 |



## COUNTY OF GLENN ALL FUNDS SUMMARY FISCAL YEAR 2020-21

|                          | Total Financing Sources |                 |             |             | Total Financing Uses |                 |             |  |
|--------------------------|-------------------------|-----------------|-------------|-------------|----------------------|-----------------|-------------|--|
|                          |                         |                 |             |             |                      |                 |             |  |
|                          | Fund                    | Decreases<br>to |             |             |                      | Increases<br>to |             |  |
|                          | Balance                 | Obligated       | Additional  | Total       |