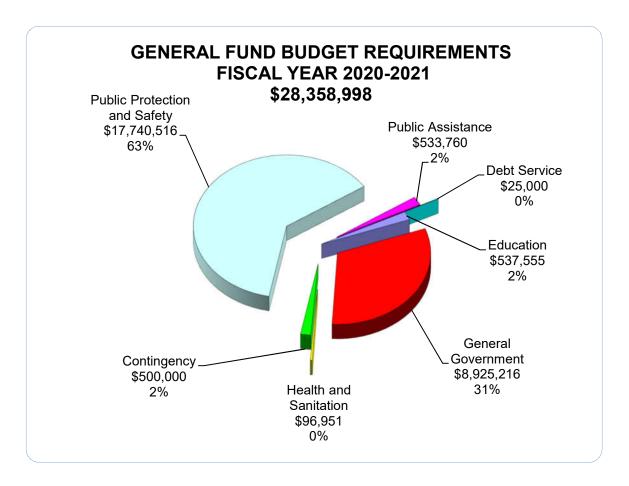

The fiscal year 2020-2021 Final Budget totaled \$154,328,430. The fiscal year 2019-2020 Final Budget total was \$150,766,477. The year over budget amount increased by about \$3.5 million. This change in the total budget is represented by increases across a majority of the funds and not reflective of a significant increase to a specific area.