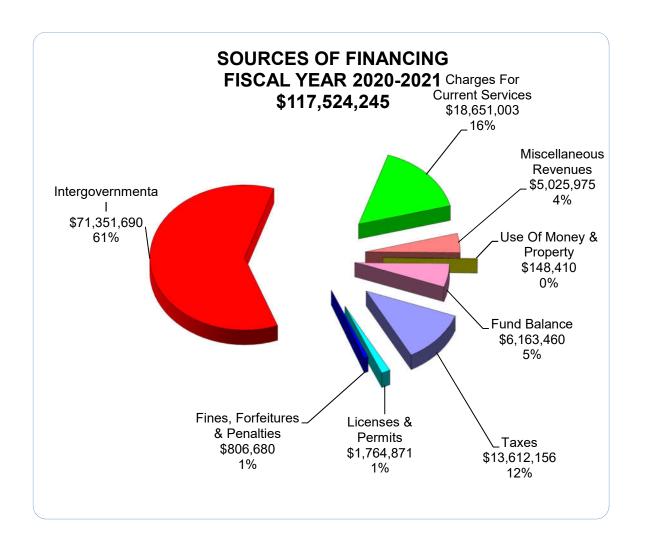

e Sheriff's Department, Jail, District Attorney, and Probation. **Public Assistance** at 28% includes Social Services Administration, CalWorks Assistance, Foster Care Assistance, In-Home Supportive Services, Community Action Division of the Health & Human Services Agency and the Veteran's Service Officer. **Health and Sanitation** includes Health, Mental Health, Child Health, and the Drug Court for 21% of the budget. **Public Ways and Facilities** at 8% includes the Public Works agency and the Road fund. **General Government** at 11% represents support services departments such as the Department of Finance, Assessor, County Clerk, Board of Supervisors, and Building Maintenance. This chart refers to both Schedule 2 (Column 8) and Schedule 7 (Column 5) and excludes Operating Transfers Out.



This chart, **SOURCES OF FINANCING**, presents the sources of funding used to finance the budget. The single largest revenue source for the County Budget is **Intergovernmental Revenue**. The County receives these revenues from State and Federal agencies, and most have specific requirements for how the funds may be spent. Intergovernmental Revenue represents 61% of the total revenue in the budget. The next largest category is **Charges for Services** which amounts to 16% of the total. **Taxes** including Property and Sales Taxes is 12%, followed by the remaining categories of **Miscellaneous Revenues** for 4%, **Fines, Forfeitures and Penalties** for 1%, **Fund Balance** for 5%, **Licenses and Permits** for 1%, and **Use of Money and Property**, at less than 1%.



<u>SOURCES OF GENERAL-