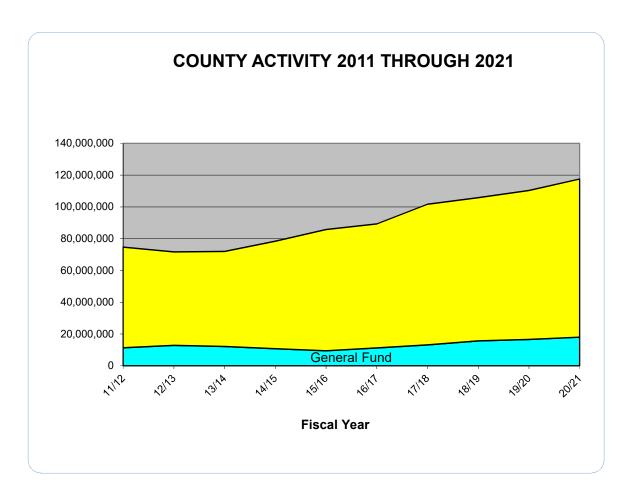

es for Schools, special districts, Cities and Counties is the Ad Valorem Property tax. **AB 8 Property Tax Allocation** as shown above illustrates how the property taxes collected in Glenn County are initially allocated among those agencies eligible to receive tax monies. The County General Fund (21%), Cities (4%), and Special Districts (5%) receive a total of 30% of the tax dollar. In contrast, the Schools receive 70%; approximately 55% through direct allocation, and another 15% through the Educational Revenue Augmentation Fund (ERAF).

ERAF is further allocated under SB 1096, which allocates ERAF amounts to the Vehicle License Fee Property Tax Compensation Fund. These amounts are distributed to the cities and County to make up for losses in VLF backfill (the VLF for Property Tax Swap.)



In 2011/2012 Glenn County's total revenues and appropriations were \$74,728,282. The general fund activity was \$11,328,828, or 15% of the total. Funds restricted for specific purposes totaled \$63,399,454, or 85% of our efforts.

Since 2011/2012 our activity has increased approximately 157.2%. Total estimated revenues and appropriations are now approximately \$117,524,245. There is a decrease in the proportion of general fund activity to 15%, offset by an increase in restricted special purpose activity to 85%. Even though the funding levels for both general purpose and restricted purpose activities has increased over time, the restricted purpose funding outpaces general purpose funding, as we increase our participation in programs funded by State and Federal sources.

The 2020/2021 budg