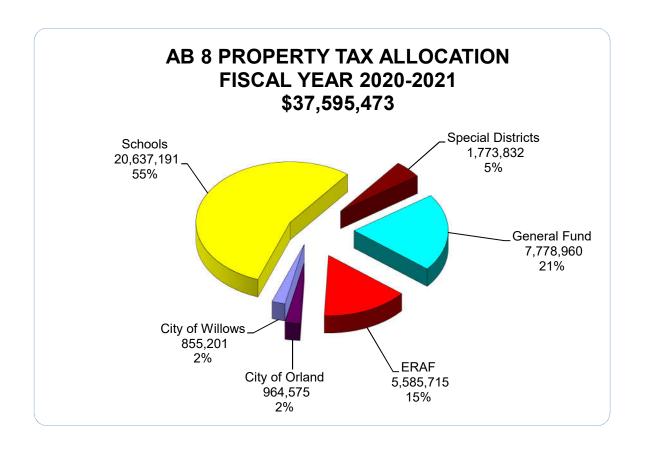

revenue represents 1% of the total. **Revenue from Money and Property** represents less than 1% and consists of Franchise fees and Interest income.



<u>General Fund Budget Requirements</u> presents a total of \$28,358,998. **Public Protection and Safety** require the largest amount of General Fund dollars at 63%. The second largest at 31% is for **General Government**, which includes:

- Assessor
- Board of Supervisors
- County Administrative Officer
- County Clerk
- County Counsel
- Department of Finance
- Elections
- Facilities Maintenance
- General Services
- Personnel

General Fund requirements for **Education** and **Public Assistance** are 2% each; **Contingency** amounts to 2% and **Health and Sanitation** and **Debt Service** requirements from the General Fund are less than 1%.



A major source of general-purpose revenues for Schools, special districts, Cities and Counties is the Ad Valorem Property tax. **AB 8 Property Tax Allocation** as shown above illustrates how the property taxes collected in Glenn County are initially allocated among those agencies eligible to receive tax monies. The County General Fund (21%), Cities (4%), and Special Districts (5%) receive a total of 30% of the tax dollar. In contrast, the Schools receive 70%; approximately 55% through direct allocation, and another 15% through the Educational Revenue Augmentation Fund (ERAF).

ERAF is further allocated under SB 1096, which allocates ERAF amounts to the Vehicle License Fee Property Tax Compensation Fund. These amounts are distributed to the cities and County to make up for losses in VLF b