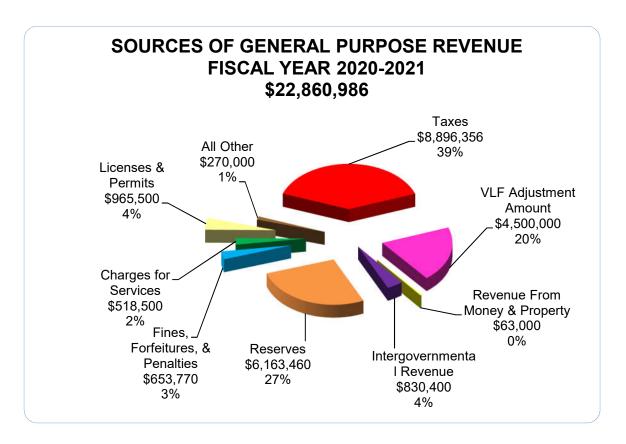

erating Transfers Out.



This chart, **SOURCES OF FINANCING**, presents the sources of funding used to finance the budget. The single largest revenue source for the County Budget is **Intergovernmental Revenue**. The County receives these revenues from State and Federal agencies, and most have specific requirements for how the funds may be spent. Intergovernmental Revenue represents 61% of the total revenue in the budget. The next largest category is **Charges for Services** which amounts to 16% of the total. **Taxes** including Property and Sales Taxes is 12%, followed by the remaining categories of **Miscellaneous Revenues** for 4%, **Fines, Forfeitures and Penalties** for 1%, **Fund Balance** for 5%, **Licenses and Permits** for 1%, and **Use of Money and Property**, at less than 1%.



<u>SOURCES OF GENERAL-PURPOSE REVENUE</u> provides information regarding financing for County operations. These revenues are not collected in direct response to services provided. For example, revenue from issuance of building permits and marriage licenses are categorized as program revenue and are shown within the operating departments. Non-program or General-purpose revenue includes countywide property taxes as well as intergovernmental revenues that come to the County without restrictions as to specific program use.

The single largest source is **Taxes**, representing 39%, and includes property and sales taxes. The second largest revenue source is the **Vehicle License Fee (VLF) Adjustment Amount**. At 20%, this presents the Property Tax for VLF swap enacted by California law, and re