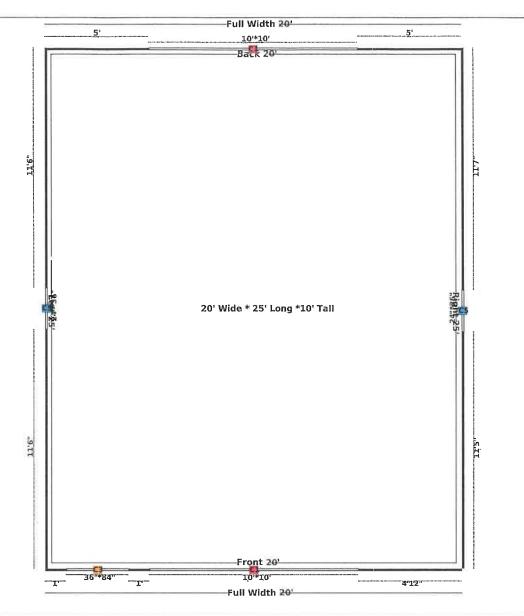

#### 1 PROJECT SUMMARY

An application for a storage shed has been received. The exterior dimensions of the structure are 20 feet by 25 feet. The structure is 500 square feet overall, with a peak height of 13 feet.

APPLICANT/

LANDOWNER: Glen Ceccon

6171 County Road 53 Willows, CA 95988 530-227-3055

glenkoe@pulsarco.com

PROPOSAL: Site Plan Review 2023-008, Ceccon, Storage Shed

An application for a storage shed has been received. The exterior dimensions of the structure are 20 feet by 25 feet. The structure is

500 square feet overall, with a peak height of 13 feet.

LOCATION: The project is located at 6171 County Road 53, north of County Road

57, west of Interstate 5, east of County Road D, and south of County Road 53, in the unincorporated area of Glenn County, California.