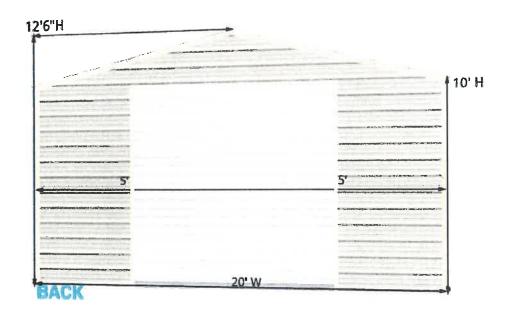

#### 1 PROJECT SUMMARY

An application for a storage shed has been received. The exterior dimensions of the structure are 20 feet by 25 feet. The structure is 500 square feet overall, with a peak height of 13 feet.

#### Maximum Building Height (Glenn County Code §15.33.060):

The peak height of the proposed structure is 13 feet and will be less than the maximum height requirement for the Exclusive Agriculture Zone of 35 feet per Glenn County Code §15.33.060.A.