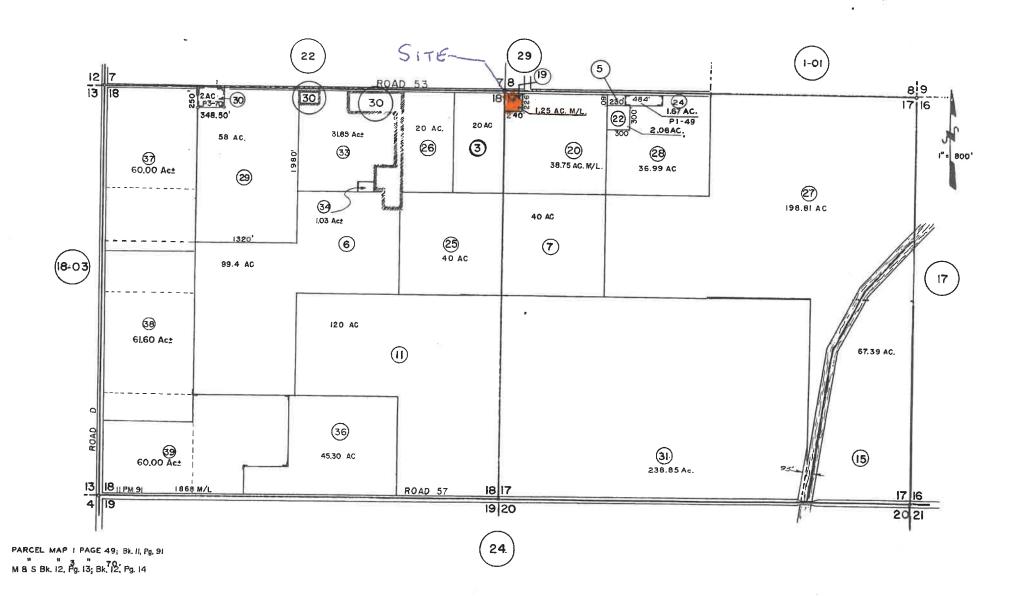

The project is located at 6171 County Road 53, north of County Road 57, west of Interstate 5, east of County Road D, and south of County Road 53, in the unincorporated area of Glenn County, California.

The Assessor's Parcel Number (APN) for the 1.25± acre site is 017-230-019. The site is zoned "AE-40" Exclusive Agriculture (36-acre minimum parcel size) and is designated "Intensive Agriculture" in the Glenn County General Plan.

500 square feet overall, with a peak height of 13 feet.

LOCATION: The project is located at 6171 County Road 53, north of County Road

57, west of Interstate 5, east of County Road D, and south of County Road 53, in the unincorporated area of Glenn County, California.

APN: 017-230-019; (1.25± Acres)

ZONING: "AE-40" (36-acre minimum parcel size)

GENERAL PLAN: "Intensive Agriculture"

FLOOD ZONE: The project is located within Flood Zone "X" (shaded).

06021C0613D, dated August 4, 2010 issued by the Federal Emergency Management Agency (FEMA). Moderate flood hazard areas, labeled Zone B or Zone X (shaded) are also shown on the FIRM, and are the areas between the limits of the base flood and the