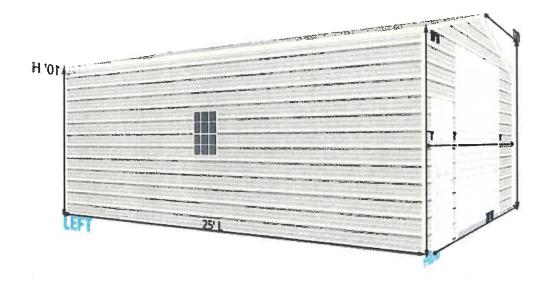

#### 1 PROJECT SUMMARY

An application for a storage shed has been received. The exterior dimensions of the structure are 20 feet by 25 feet. The structure is 500 square feet overall, with a peak height of 13 feet.

#### Maximum Building Height (Glenn County Code §15.33.060):

The peak height of the proposed structure is 13 feet and will be less than the maximum height requirement for the Exclusive Agriculture Zone of 35 feet per Glenn County Code §15.33.060.A.