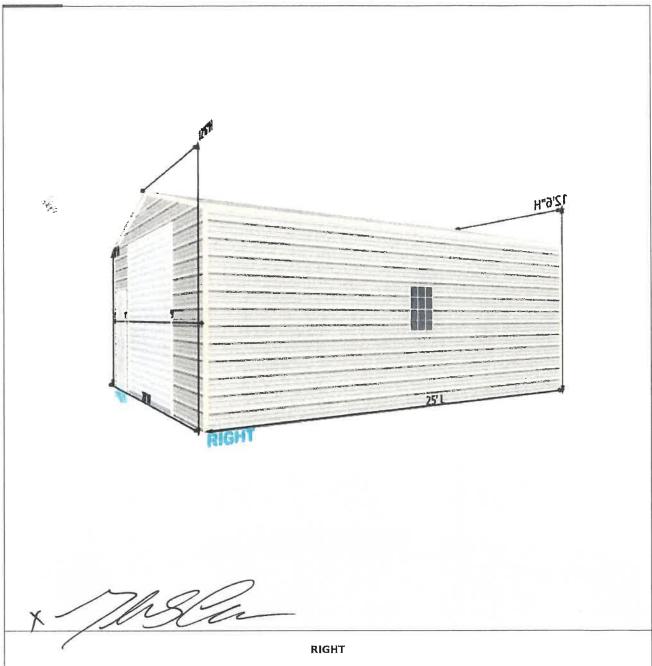

#### 1 PROJECT SUMMARY

An application for a storage shed has been received. The exterior dimensions of the structure are 20 feet by 25 feet. The structure is 500 square feet overall, with a peak height of 13 feet.

#### Maximum Building Height (Glenn County Code §15.33.060):

The peak height of the proposed structure is 13 feet and will be less than the maximum height requirement for the Exclusive Agriculture Zone of 35 feet per Glenn County Code §15.33.060.A.