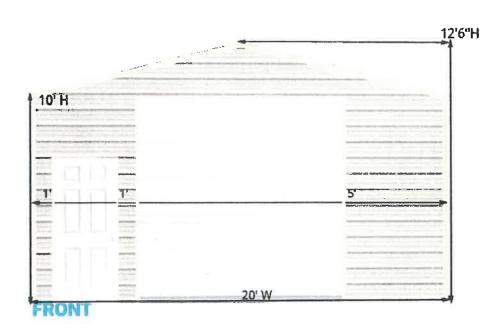

#### 1 PROJECT SUMMARY

An application for a storage shed has been received. The exterior dimensions of the structure are 20 feet by 25 feet. The structure is 500 square feet overall, with a peak height of 13 feet.

#### Maximum Building Height (Glenn County Code §15.33.060):

The peak height of the proposed structure is 13 feet and will be less than the maximum height requirement for the Exclusive Agriculture Zone of 35 feet per Glenn County Code §15.33.060.A.